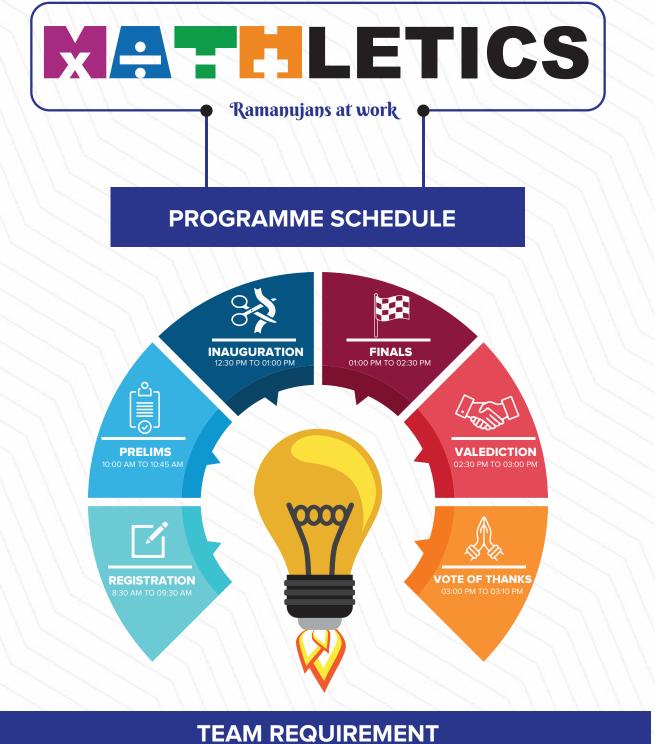

### DATE : FRIDAY, 18<sup>TH</sup> AUGUST, 2023

TIME : 08:30 AM

Only one team is allowed to represent each school.

The registration fees of Rs. 500 per team is applicable.

Prelims will be conducted through MCQ for 45 minutes.

Five top teams that have qualified the preliminary will compete in the finals.

The Final Round will be a quiz round for 2 hours.

NPS, ITPL students will not participate in this competition.